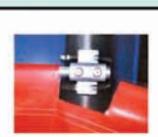

## ALUMINUM POLE BRACKETS 0

on pole

Tighten strap onto place

Feed banner pole through bracket hole

Tighten set screws

DOUBLE

SINGLE

Position bracket at desired location on pole

onto place

Feed banner pole through bracket hole and center

**INSTALLING A #BMHS1 CAST ALUMINUM BANNER POLE** MOUNTING BRACKET. WHEN INSTALLING **#CBS1 BRACKETS BE SURE SET SCREWS** ARE TO TOP END.

**1" Mounting Brackets** Part# BMHS1 Part# BCS1