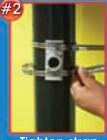

## ALUMINUM POLE BRACKETS 0

on pole

Tighten strap onto place

Feed banner pole through bracket hole

Tighten set screws

DOUBLE

SINGLE

Position bracket at desired location on pole

onto place

Feed banner pole through bracket hole and center

**INSTALLING A #BMHS1 CAST ALUMINUM BANNER POLE** MOUNTING BRACKET. WHEN INSTALLING **#CBS1 BRACKETS BE SURE SET SCREWS** ARE TO TOP END.

**1" Mounting Brackets** Part# BMHS1 Part# BCS1