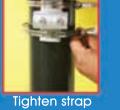

## ALUMINUM POLE BRACKETS 0

on pole

Tighten strap onto place

Feed banner pole through bracket hole

Tighten set screws

DOUBLE

SINGLE

Position bracket at desired location on pole