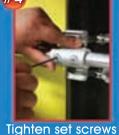

## ALUMINUM POLE BRACKETS 0

on pole

Tighten strap onto place

Feed banner pole through bracket hole

Tighten set screws

DOUBLE

SINGLE

Position bracket at desired location on pole