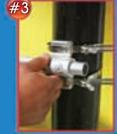

## ALUMINUM POLE BRACKETS 0

on pole

Tighten strap onto place

Feed banner pole through bracket hole

Tighten set screws

DOUBLE

SINGLE

Position bracket at desired location on pole

onto place

Feed banner pole through bracket hole and center

**INSTALLING A #BMHS1 CAST ALUMINUM BANNER POLE** MOUNTING BRACKET. WHEN INSTALLING **#CBS1 BRACKETS BE SURE SET SCREWS** ARE TO TOP END.

**1" Mounting Brackets** Part# BMHS1 Part# BCS1