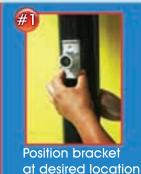

## ALUMINUM POLE BRACKETS 0

on pole

Tighten strap onto place

Feed banner pole through bracket hole

Tighten set screws

DOUBLE

SINGLE

Position bracket at desired location on pole