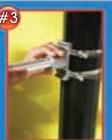

## ALUMINUM POLE BRACKETS 0

on pole

Tighten strap onto place

Feed banner pole through bracket hole

Tighten set screws

DOUBLE

SINGLE

Position bracket at desired location on pole

onto place

Feed banner pole through bracket hole and center

**INSTALLING A #BMHS1 CAST ALUMINUM BANNER POLE** MOUNTING BRACKET. WHEN INSTALLING **#CBS1 BRACKETS BE SURE SET SCREWS** ARE TO TOP END.

**1" Mounting Brackets** Part# BMHS1 Part# BCS1