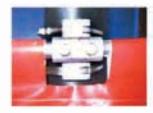

## ALUMINUM POLE BRACKETS 0

on pole

Tighten strap onto place

Feed banner pole through bracket hole

Tighten set screws

DOUBLE

SINGLE

Position bracket at desired location on pole

onto place

Feed banner pole through bracket hole and center

**INSTALLING A #BMHS1 CAST ALUMINUM BANNER POLE** MOUNTING BRACKET. WHEN INSTALLING **#CBS1 BRACKETS BE SURE SET SCREWS** ARE TO TOP END.

**1" Mounting Brackets** Part# BMHS1 Part# BCS1