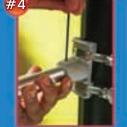

## ALUMINUM POLE BRACKETS 0

on pole

Tighten strap onto place

Feed banner pole through bracket hole

Tighten set screws

DOUBLE

SINGLE

Position bracket at desired location on pole

onto place

Feed banner pole through bracket hole and center

**INSTALLING A #BMHS1 CAST ALUMINUM BANNER POLE** MOUNTING BRACKET. WHEN INSTALLING **#CBS1 BRACKETS BE SURE SET SCREWS** ARE TO TOP END.

**1" Mounting Brackets** Part# BMHS1 Part# BCS1