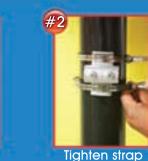

## ALUMINUM POLE BRACKETS 0

on pole

Tighten strap onto place

Feed banner pole through bracket hole

Tighten set screws

DOUBLE

SINGLE

Position bracket at desired location on pole